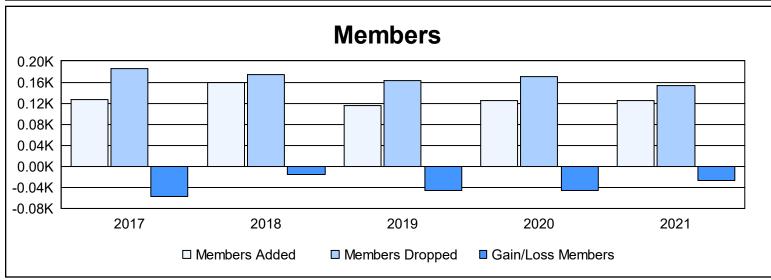

District 5M 1 As of June 2021 Cumulative

| Year      | New<br>Clubs | Dropped<br>Clubs | Gain/<br>Loss<br>Clubs | New<br>Members | Charter<br>Members | Reinstate<br>Members | Transfer<br>Members | Total<br>Member<br>Added | Total<br>Members<br>Dropped | Gain/<br>Loss<br>Members |
|-----------|--------------|------------------|------------------------|----------------|--------------------|----------------------|---------------------|--------------------------|-----------------------------|--------------------------|
| 2016-2017 | 0            | 0                | 0                      | 121            | 1                  | 2                    | 3                   | 127                      | 185                         | -58                      |
| 2017-2018 | 0            | 0                | 0                      | 151            | 0                  | 1                    | 8                   | 160                      | 175                         | -15                      |
| 2018-2019 | 0            | 0                | 0                      | 107            | 0                  | 6                    | 3                   | 116                      | 163                         | -47                      |
| 2019-2020 | 1            | 1                | 0                      | 94             | 23                 | 3                    | 4                   | 124                      | 170                         | -46                      |
| 2020-2021 | 2            | 1                | 1                      | 67             | 46                 | 6                    | 6                   | 125                      | 153                         | -28                      |
| Average   | 1            | 0                | 0                      | 108            | 14                 | 4                    | 5                   | 130                      | 169                         | -39                      |