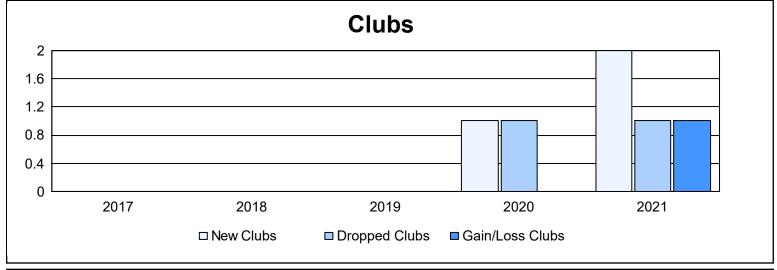

District 5M 1 As of June 2021 Cumulative

| Year      | New<br>Clubs | Dropped<br>Clubs | Gain/<br>Loss<br>Clubs | New<br>Members | Charter<br>Members | Reinstate<br>Members | Transfer<br>Members | Total<br>Member<br>Added | Total<br>Members<br>Dropped | Gain/<br>Loss<br>Members |
|-----------|--------------|------------------|------------------------|----------------|--------------------|----------------------|---------------------|--------------------------|-----------------------------|--------------------------|
| 2016-2017 | 0            | 0                | 0                      | 121            | 1                  | 2                    | 3                   | 127                      | 185                         | -58                      |
| 2017-2018 | 0            | 0                | 0                      | 151            | 0                  | 1                    | 8                   | 160                      | 175                         | -15                      |
| 2018-2019 | 0            | 0                | 0                      | 107            | 0                  | 6                    | 3                   | 116                      | 163                         | -47                      |
| 2019-2020 | 1            | 1                | 0                      | 94             | 23                 | 3                    | 4                   | 124                      | 170                         | -46                      |
| 2020-2021 | 2            | 1                | 1                      | 67             | 46                 | 6                    | 6                   | 125                      | 153                         | -28                      |
| Average   | 1            | 0                | 0                      | 108            | 14                 | 4                    | 5                   | 130                      | 169                         | -39                      |